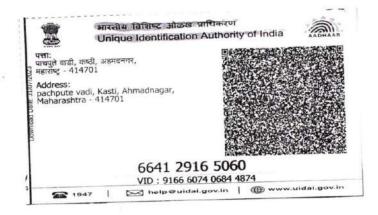

| PRINCIPAL                             |



## इतर्जागरीविइता कि व्याज्य

Kashti, Tal - Shrigonda, Dist-Ahmednagar, Maharashtra - 414 701

#### **Faculty of Engineering**

Approved by AICTE, MS (New-Int)-Engg./2009/09, Dt. 15/06/09, Affiliated to Savitribai Phule Pune University



Sign. Dt.
HSBPYTY COI, CCR, KASHTI



# ब्राह्म का कि व्याज्य

Kashti, Tal - Shrigonda, Dist-Ahmednagar, Maharashtra - 414 701

**Faculty of Engineering** 

Approved by AICTE, MS (New-Int)-Engg./2009/09, Dt. 15/06/09, Affiliated to Savitribai Phule Pune University







## इतर्जीग्रीग्रीइतां कि व्यञ्जू

Kashti, Tal - Shrigonda, Dist-Ahmednagar, Maharashtra - 414 701

**Faculty of Engineering** 







Kashti, Tal - Shrigonda, Dist-Ahmednagar, Maharashtra - 414 701

**Faculty of Engineering** 

Approved by AICTE, MS (New-Int)-Engg./2009/09, Dt. 15/06/09, Affiliated to Savitribai Phule Pune University

Email: the.parikrama@gmail.com, Ph: (+912487) 232120, 232122