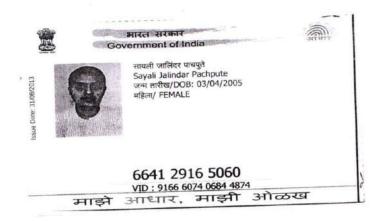

ОБ                                                                                                                  | PRINCIPAL                             |



## इतर्जागरीविइता कि व्याज्य

Kashti, Tal - Shrigonda, Dist-Ahmednagar, Maharashtra - 414 701

#### **Faculty of Engineering**

Approved by AICTE, MS (New-Int)-Engg./2009/09, Dt. 15/06/09, Affiliated to Savitribai Phule Pune University



Sign. Dt.
HSBPYTY COI, CCR, KASHTI



# ब्राह्म का कि व्याज्य

Kashti, Tal - Shrigonda, Dist-Ahmednagar, Maharashtra - 414 701

**Faculty of Engineering** 

Approved by AICTE, MS (New-Int)-Engg./2009/09, Dt. 15/06/09, Affiliated to Savitribai Phule Pune University







## इतर्जीग्रीग्रीइतां कि व्यञ्जू

Kashti, Tal - Shrigonda, Dist-Ahmednagar, Maharashtra - 414 701

**Faculty of Engineering** 







Kashti, Tal - Shrigonda, Dist-Ahmednagar, Maharashtra - 414 701

**Faculty of Engineering** 

Approved by AICTE, MS (New-Int)-Engg./2009/09, Dt. 15/06/09, Affiliated to Savitribai Phule Pune University

Email: the.parikrama@gmail.com, Ph: (+912487) 232120, 232122