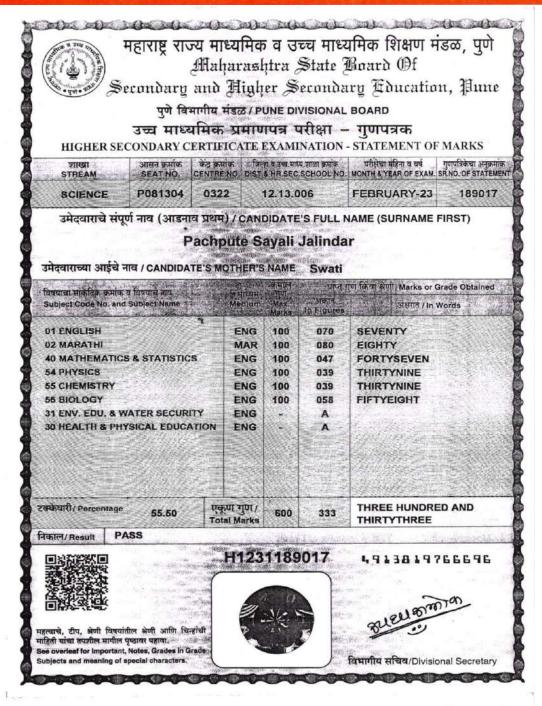

|                                       |
| MENTAL                                          | НОБ                                                                                                                  | PRINCIPAL                             |



## इतर्जागरीविइता कि व्याज्य

Kashti, Tal - Shrigonda, Dist-Ahmednagar, Maharashtra - 414 701

#### **Faculty of Engineering**

Approved by AICTE, MS (New-Int)-Engg./2009/09, Dt. 15/06/09, Affiliated to Savitribai Phule Pune University



Sign. Dt.
HSBPYTY COI, CCR, KASHTI



# ब्राह्म का कि व्याज्य

Kashti, Tal - Shrigonda, Dist-Ahmednagar, Maharashtra - 414 701

**Faculty of Engineering** 

Approved by AICTE, MS (New-Int)-Engg./2009/09, Dt. 15/06/09, Affiliated to Savitribai Phule Pune University







## इतर्जीग्रीग्रीइतां कि व्यञ्जू

Kashti, Tal - Shrigonda, Dist-Ahmednagar, Maharashtra - 414 701

**Faculty of Engineering** 







Kashti, Tal - Shrigonda, Dist-Ahmednagar, Maharashtra - 414 701

**Faculty of Engineering** 

Approved by AICTE, MS (New-Int)-Engg./2009/09, Dt. 15/06/09, Affiliated to Savitribai Phule Pune University

Email: the.parikrama@gmail.com, Ph: (+912487) 232120, 232122