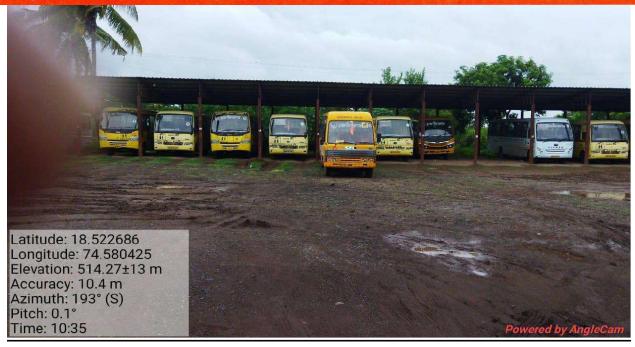

### इतर्जामधी कि व्याज्य

Kashti, Tal - Shrigonda, Dist-Ahmednagar, Maharashtra - 414 701

#### **Faculty of Engineering**

Approved by AICTE, MS (New-Int)-Engg./2009/09, Dt. 15/06/09, Affiliated to Savitribai Phule Pune University

**Vehicle Parking** 

Email: the.parikrama@gmail.com, Ph: (+912487) 232120, 232122