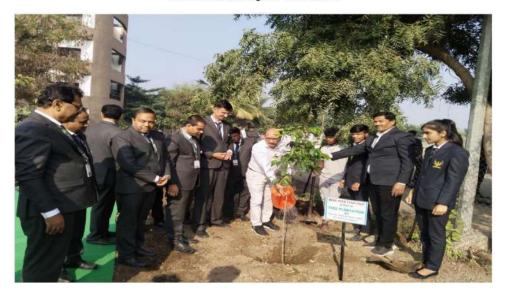

### इतर्जाग्रीग्रीइता कि व्यञ्जू

Kashti, Tal - Shrigonda, Dist-Ahmednagar, Maharashtra - 414 701

**Faculty of Engineering** 

Tree Plantation Program 15/12/2023