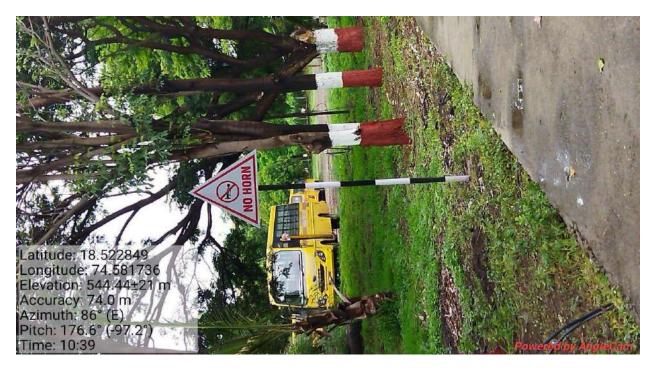

### इतर्जीग्रीग्रीइता कि व्याज्यक्ष

Kashti, Tal - Shrigonda, Dist-Ahmednagar, Maharashtra - 414 701

**Faculty of Engineering** 

Symbol of No Horn