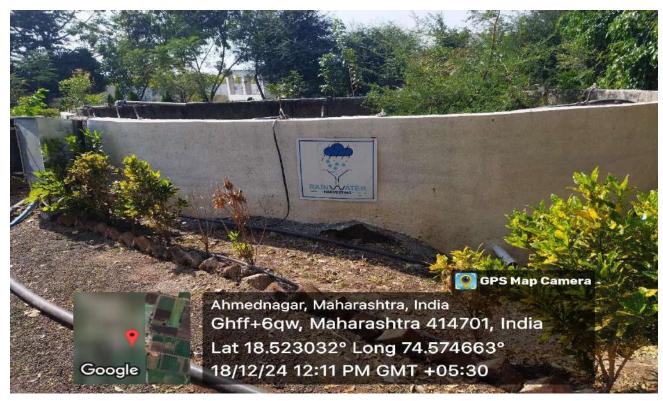

### इतर्जाग्रीग्रीइता कि व्यञ्जू

Kashti, Tal - Shrigonda, Dist-Ahmednagar, Maharashtra - 414 701

**Faculty of Engineering** 



Tree Plantation Program 15/12/2023





## इतर्जागरीविइता कि व्याज्य

Kashti, Tal - Shrigonda, Dist-Ahmednagar, Maharashtra - 414 701

#### **Faculty of Engineering**

Approved by AICTE, MS (New-Int)-Engg./2009/09, Dt. 15/06/09, Affiliated to Savitribai Phule Pune University





Email: the.parikrama@gmail.com, Ph: (+912487) 232120, 232122





### इतर्जागरीविइता कि व्याज्य

Kashti, Tal - Shrigonda, Dist-Ahmednagar, Maharashtra - 414 701

**Faculty of Engineering** 

Approved by AICTE, MS (New-Int)-Engg./2009/09, Dt. 15/06/09, Affiliated to Savitribai Phule Pune University



**Solar Based Energy Generation** 

Email: the.parikrama@gmail.com, Ph: (+912487) 232120, 232122



## इतर्जामधीइता कि व्याज्य

Kashti, Tal - Shrigonda, Dist-Ahmednagar, Maharashtra - 414 701

**Faculty of Engineering** 

Approved by AICTE, MS (New-Int)-Engg./2009/09, Dt. 15/06/09, Affiliated to Savitribai Phule Pune University





**Photos of Use of LED** 





## इतर्जामधीइता कि व्याज्य

Kashti, Tal - Shrigonda, Dist-Ahmednagar, Maharashtra - 414 701

**Faculty of Engineering** 

Approved