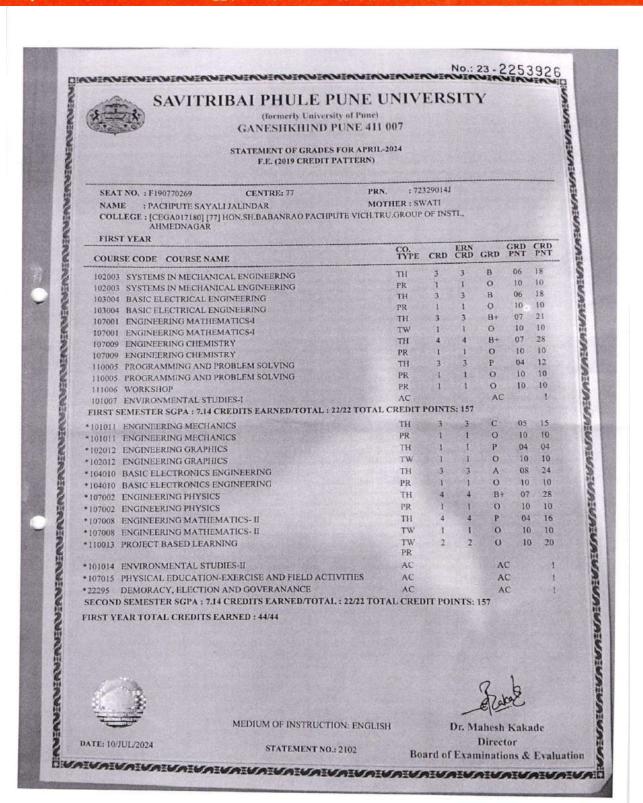

| 34                 |                    |



# इतर्जागरीमहर्ता कि व्याज्यक्ष

Kashti, Tal - Shrigonda, Dist-Ahmednagar, Maharashtra - 414 701

**Faculty of Engineering** 





# ब्राह्म का कि व्याज्य

Kashti, Tal - Shrigonda, Dist-Ahmednagar, Maharashtra - 414 701

**Faculty of Engineering** 

Approved by AICTE, MS (New-Int)-Engg./2009/09, Dt. 15/06/09, Affiliated to Savitribai Phule Pune University

HSBPVT'S GOI, Faculty of Engineering, Kashti

STUDENT ACADEMIC INFORMATION: 2023-24

Exam Seat No:

|          |                 |        | Monthly   | Attendance Kepo | בו       |          |       |
|----------|-----------------|--------|-----------|-----------------|----------|----------|-------|
| Semester | Month           | August | September | October         | November | December | Total |
|          | Percentage (%)  | 100    | 100       | 85              | 36       | 35       | 387/0 |
| _        | Sign of student | Canal  | Jayah.    | day