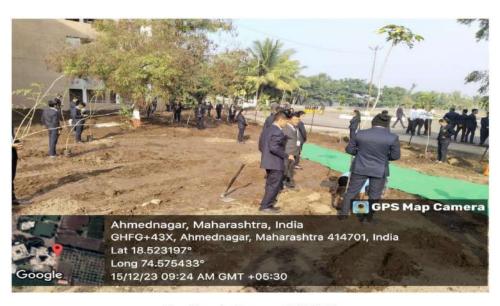

### इतर्जाग्रीग्रीइता कि व्यञ्जू

Kashti, Tal - Shrigonda, Dist-Ahmednagar, Maharashtra - 414 701

**Faculty of Engineering** 

Tree Plantation Program 15/12/2023