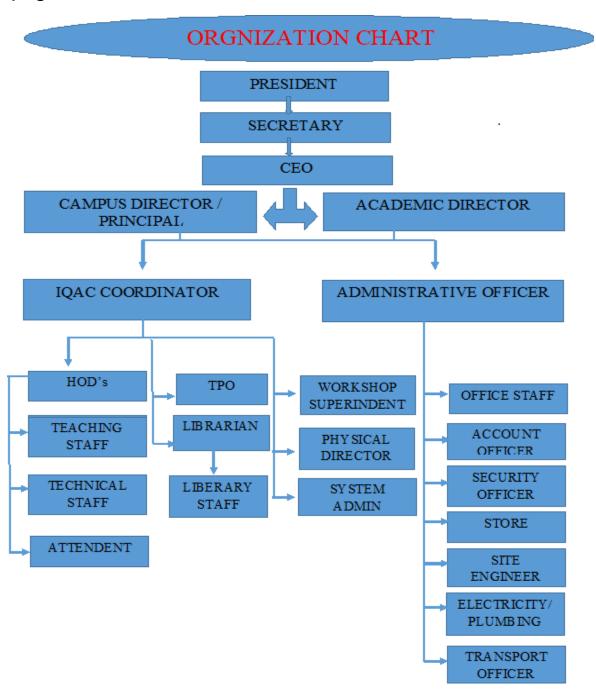

tra – 414701                            |  |
| Registered with                   | Charity Commissioner                            |  |
| Registration date                 | 02/03/2006                                      |  |
| Web site of the organization      | www.parikrama.edu.in                            |  |
| Name of the affiliating Board     | Savitribai Phule Pune University, Pune          |  |

| Address                   | University Rd, Ganeshkhind, Pune, Maharashtra 411007 |
|---------------------------|------------------------------------------------------|
| Website                   | http://www.unipune.ac.in/                            |
| Latest affiliation period | 2023-2024                                            |

## 18.5 Governence-

## i)Organizational Chart-





# **Group of Institutions**

Approved by AICTE & PCI, New Delhi Affiliated to Savitribai Phule Pune University, Pune & MSBTE, Mumbai. A/P-Kashti, Tal-Shrigonda, Dist-Ahmednagar, Pin- 414701

(a) www.parikrama.edu.in (b) the.parikrama@gmail.com

© +91-8751005005

# Online Faculty Grievance Rederssal Mechanism





Campus Director HSBPVT's Group of Institutions Kashti, Tal-Shrigonda Dist-Ahmednagar



# **Group of Institutions**

Approved by AICTE & PCI, New Delhi
Affiliated to Savitribai Phule Pune University, Pune & MSBTE, Mumbai.
A/P-Kashti, Tal-Shrigonda, Dist-Ahmednagar, Pin- 414701

Ref. No: HSBAUT/401/5117 (E)/2023-24

Date: 08/06/2023

#### **Anti-Ragging Committee**

| Sr.No | Name of the Member                   | Contact No | Authority                       | Designation in co