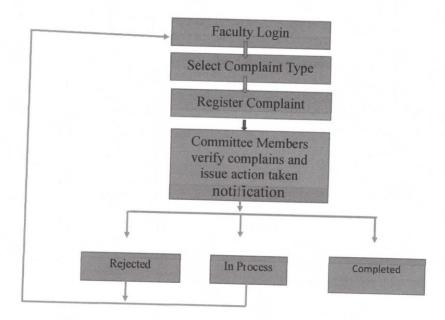

# Online Faculty Grievance Rederssal Mechanism

Campus Director HSBPVT's Group of Institutions Kashti, Tal-Shrigonda Dist-Ahmednagar