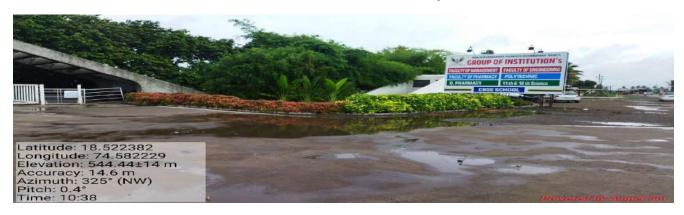

### **COMMON FACILITY**

**PARIKRAMA GATE** 

Kashti, Tal - Shrigonda, Dist-Ahmednagar, Maharashtra - 414 701

**Faculty of Engineering** 

Approved by AICTE, MS (New-Int)-Engg./2009/09, Dt. 15/06/09, Affiliated to Savitribai Phule Pune University

Parikrama Gate with Security

**GATE** 

ENGG. BUILDING

Tal.Shrigonda