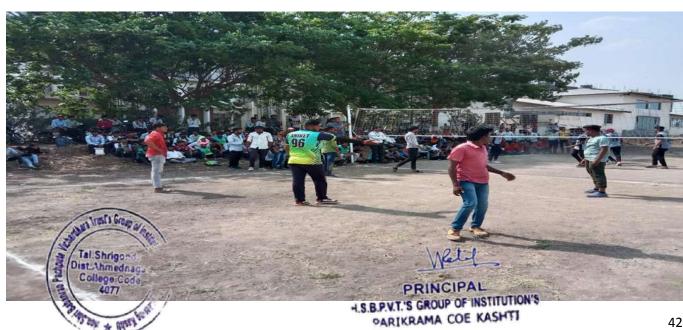

g./2009/09, Dt. 15/06/09, Affiliated to Savitribai Phule Pune University







## इतर्जाग्रीमेइता कि व्याज्य

Kashti, Tal - Shrigonda, Dist-Ahmednagar, Maharashtra - 414 701

**Faculty of Engineering** 

Approved by AICTE, MS (New-Int)-Engg./2009/09, Dt. 15/06/09, Affiliated to Savitribai Phule Pune University

### **SPORTS ACTIVITY**



#### **ANNUAL SPORTS MEET KABADDI (BOYS) THROW EVENT**



#### ANNUAL SPORTS CHESS COMPETITION



ANNUAL SPORTS SELT CHESS COMPETITION (BOYS) PRINCIPAL

1.S.B.P.V.T.'S GROUP OF INSTITUTION'S

PARIKRAMA COE KASHTI



Kashti, Tal - Shrigonda, Dist-Ahmednagar, Maharashtra - 414 701

**Faculty of Engineering** 

Approved by AICTE, MS (New-Int)-Engg./2009/09, Dt. 15/06/09, Affiliated to Savitribai Phule Pune University



#### ATHELETICS EVENT COMPETIOTION





42



# इतर्जाग्रीग्रीहर्ता कि व्याज्य

Kashti, Tal - Shrigonda, Dist-Ahmednagar, Maharashtra - 414 701

**Faculty of Engineering** 

Approved by AICTE, MS (New-Int)-Engg./2009/09, Dt. 15/06/09, Affiliated to Savitribai Phule Pune University



### ANNUAL SPORTS MEET VOLLEYBALL EVENT





**CRICKET EVENT** 



# इतर्जाग्रीग्रीहर्ता कि व्याज्य

Kashti, Tal - Shrigonda, Dist-Ahmednagar, Maharashtra - 414 701

**Faculty of Engineering** 

Approved by AICTE, MS (New-Int)-Engg./2009/09, Dt. 15/06/09, Affiliated to Savitribai Phule Pune University

### **CULTURAL ACTIVITY**

### **Dance Performance**









# इतर्जायां विष्युव्या

Kashti, Tal - Shrigonda, Dist-Ahmednagar, Maharashtra - 414 701

**Faculty of Engineering** 

Approved by AICTE, MS (New-Int)-Engg./2009/09, Dt. 15/06/09, Affiliat