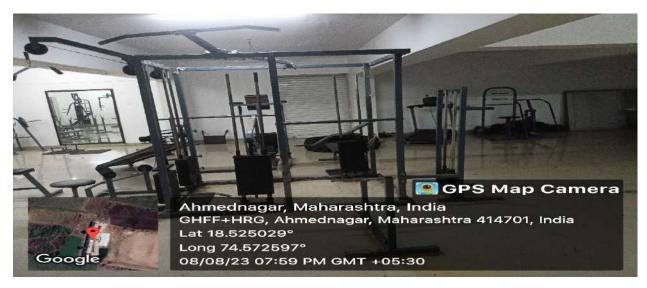

#### **GYMNASIUM**

| Sr. No. | Floor  | Room No | Particulars | Area in Sq.M |
|---------|--------|---------|-------------|--------------|
| 1       | Ground | 3       | Gymnasium   | 66           |