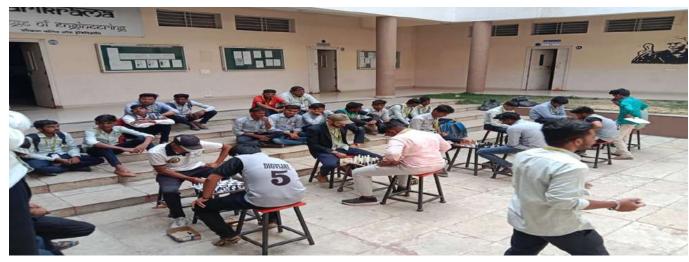

#### ANNUAL SPORTS CHESS COMPETITION

ANNUAL SPORTS SELT CHESS COMPETITION (BOYS) PRINCIPAL

1.S.B.P.V.T.'S GROUP OF INSTITUTION'S

PARIKRAMA COE KASHTI

Kashti, Tal - Shrigonda, Dist-Ahmednagar, Maharashtra - 414 701