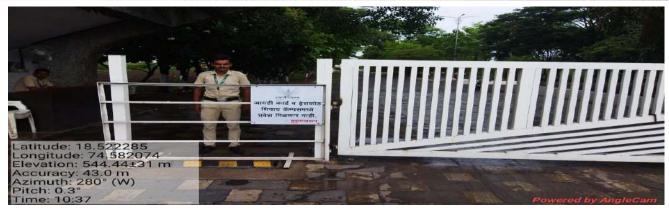

### **COMMON FACILITY**

**PARIKRAMA GATE** 

Kashti, Tal - Shrigonda, Dist-Ahmednagar, Maharashtra - 414 701

**Faculty of Engineering** 

Approved by AICTE, MS (New-Int)-Engg./2009/09, Dt. 15/06/09, Affiliated to Savitribai Phule Pune University

Parikrama Gate with Security

**GATE** 

ENGG. BUILDING

Tal.Shrigonda