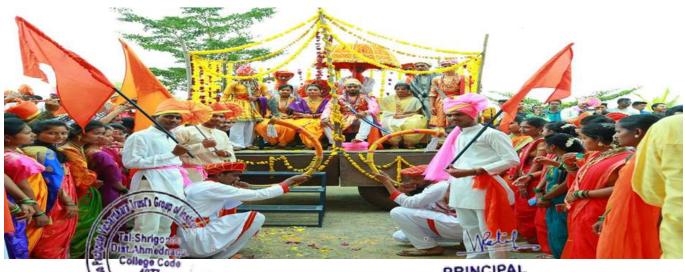

st-Ahmednagar, Maharashtra - 414 701

**Faculty of Engineering** 

Approved by AICTE, MS (New-Int)-Engg./2009/09, Dt. 15/06/09, Affiliated to Savitribai Phule Pune University

### **CULTURAL ACTIVITY**

### **Dance Performance**









# इतर्जायां विष्युव्या

Kashti, Tal - Shrigonda, Dist-Ahmednagar, Maharashtra - 414 701

**Faculty of Engineering** 

Approved by AICTE, MS (New-Int)-Engg./2009/09, Dt. 15/06/09, Affiliated to Savitribai Phule Pune University



### **BOLLYWOOD DAY COMPETITION**



#### TRADITIONAL DAY





# इतर्जामधीमहर्ता कि व्याज्य

Kashti, Tal - Shrigonda, Dist-Ahmednagar, Maharashtra - 414 701

**Faculty of Engineering** 

Approved by AICTE, MS (New-Int)-Engg./2009/09, Dt. 15/06/09, Affiliated to Savitribai Phule Pune University



### **ANNUAL SOCIAL GATHERING**







## इतर्जागरीमइता कि व्याज्य

Kashti, Tal - Shrigonda, Dist-Ahmednagar, Maharashtra - 414 701

**Faculty of Engineering** 

Approved by AICTE, MS (New-Int)-Engg./2009/09, Dt. 15/06/09, Affiliated to Savitribai Phule Pune University







Kashti, Tal - Shrigonda, Dist-Ahmednagar, Maharashtra - 414 701

**Faculty of Engineering** 

Approved by AICTE, MS (New-Int)-Engg./2009/09, Dt. 15/06/09, Affiliated to Savitribai Phule Pune University

#### **DAHIHANDI CELEBRATION**







# इतर्जायमिइता कि व्याज्य

Kashti, Tal - Shrigonda, Dist-Ahmednagar, Maharashtra - 414 701

**Faculty of Engineering** 

Approved by AICTE, MS (New-Int)-Engg./2009/09, Dt. 15/06/09, Affiliated to Savitribai Phule Pune University

### **RANGOLI COMPETITION**