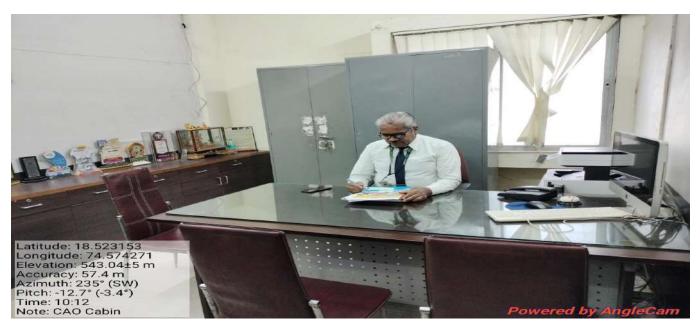

PRINCIPAL CABIN

CAO CABIN

Kashti, Tal - Shrigonda, Dist-Ahmednagar, Maharashtra - 414 701

**Faculty of Engineering** 

Approved by AICTE, MS (New-Int)-Engg./2009/09, Dt. 15/06/09, Affiliated to Savitribai Phule Pune University