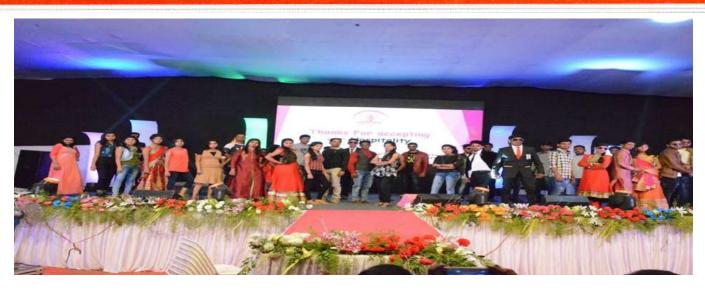

व्याज्य

Kashti, Tal - Shrigonda, Dist-Ahmednagar, Maharashtra - 414 701

**Faculty of Engineering** 

Approved by AICTE, MS (New-Int)-Engg./2009/09, Dt. 15/06/09, Affiliated to Savitribai Phule Pune University

### **CULTURAL ACTIVITY**

### **Dance Performance**









# इतर्जायां विष्युव्या

Kashti, Tal - Shrigonda, Dist-Ahmednagar, Maharashtra - 414 701

**Faculty of Engineering** 

Approved by AICTE, MS (New-Int)-Engg./2009/09, Dt. 15/06/09, Affiliated to Savitribai Phule Pune University



### **BOLLYWOOD DAY COMPETITION**



#### TRADITIONAL DAY





# इतर्जामधीमहर्ता कि व्याज्य

Kashti, Tal - Shrigonda, Dist-Ahmednagar, Maharashtra - 414 701

**Faculty of Engineering** 

Approved by AICTE, MS (New-Int)-Engg./2009/09, Dt. 15/06/09, Affiliated to Savitribai Phule Pune University



### **ANNUAL SOCIAL GATHERING**







## इतर्जागरीमइता कि व्याज्य

Kashti, Tal - Shrigonda, Dist-Ahmednagar, Maharashtra - 414 701

**Faculty of Engineering** 

Approved by AICTE, MS (New-Int)-Engg./2009/09, Dt. 15/06/09, Affiliated to Savitribai Phule Pune University







Kashti, Tal - Shrigonda, Dist-Ahmednagar, Maharashtra - 414 701

**Faculty of Engineering** 

Approved by AICTE, MS (New-Int)-Engg./2009/09, Dt. 15/06/09, Affiliated to Savitribai Phule Pune University

#### **DAHIHANDI CELEBRATION**







# इतर्जायमिइता कि व्याज्य

Kashti, Tal - Shrigonda, Dist-Ahmednagar, Maharashtra - 414 701

**Faculty of Engineering** 

Approved by AICTE, MS (New-Int)-Engg./2009/09, Dt. 15/06/09, Affiliated to Savitribai Phule Pune University

### **RANGOLI COMPETITION**