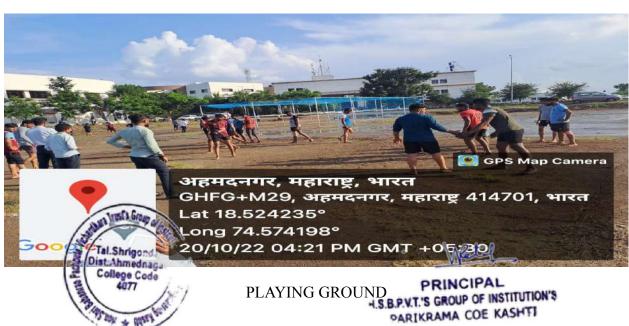

#### **SPORTS ROOM**

| Sr. No. | Floor  | Room No | Particulars | Area in Sq.M |
|---------|--------|---------|-------------|--------------|
| 1       | Ground | 4       | Sports Room | 66           |