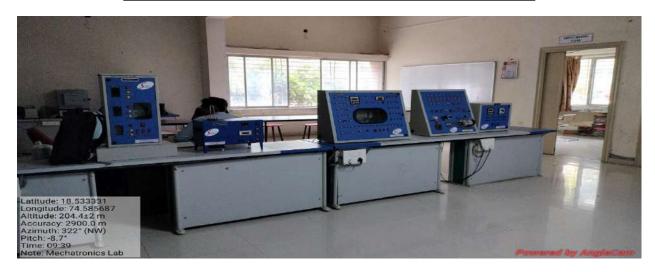

### **DEPARTMENT OF MECHANICAL ENGINEERING**

**MECHATRONICS LAB** 

DRAWING HALL

Kashti, Tal - Shrigonda, Dist-Ahmednagar, Maharashtra - 414 701

**Faculty of Engineering** 

Approved by AICTE, MS (New-Int)-Engg./2009/09, Dt. 15/06/09, Affiliated to Savitribai Phule Pune University