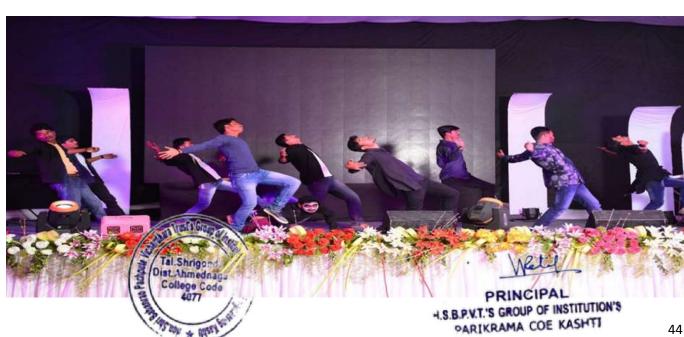

a - 414 701

**Faculty of Engineering** 

Approved by AICTE, MS (New-Int)-Engg./2009/09, Dt. 15/06/09, Affiliated to Savitribai Phule Pune University



#### ATHELETICS EVENT COMPETIOTION





42



# इतर्जाग्रीग्रीहर्ता कि व्याज्य

Kashti, Tal - Shrigonda, Dist-Ahmednagar, Maharashtra - 414 701

**Faculty of Engineering** 

Approved by AICTE, MS (New-Int)-Engg./2009/09, Dt. 15/06/09, Affiliated to Savitribai Phule Pune University



### ANNUAL SPORTS MEET VOLLEYBALL EVENT





**CRICKET EVENT** 



# इतर्जाग्रीग्रीहर्ता कि व्याज्य

Kashti, Tal - Shrigonda, Dist-Ahmednagar, Maharashtra - 414 701

**Faculty of Engineering** 

Approved by AICTE, MS (New-Int)-Engg./2009/09, Dt. 15/06/09, Affiliated to Savitribai Phule Pune University

### **CULTURAL ACTIVITY**

### **Dance Performance**









# इतर्जायां विष्युव्या

Kashti, Tal - Shrigonda, Dist-Ahmednagar, Maharashtra - 414 701

**Faculty of Engineering** 

Approved by AICTE, MS (New-Int)-Engg./2009/09, Dt. 15/06/09, Affiliated to Savitribai Phule Pune University



### **BOLLYWOOD DAY COMPETITION**



#### TRADITIONAL DAY





# इतर्जामधीमहर्ता कि व्याज्य

Kashti, Tal - Shrigonda, Dist-Ahmednagar, Maharashtra - 414 701

**Faculty of Engineering** 

Approved by AICTE, MS (New-Int)-Engg./2009/09, Dt. 15/06/09, Affiliated to Savitribai Phule Pune University



### **ANNUAL SOCIAL GATHERING**







## इतर्जागरीमइता कि व्याज्य

Kashti, Tal - Shrigonda, Dist-Ahmednagar, Maharashtra - 414 701

**Faculty of Engineering** 

Approved by AICTE, MS (New-Int)-Engg./2009/09, Dt. 15/06/09, Affiliated to Savitribai Phule Pune University