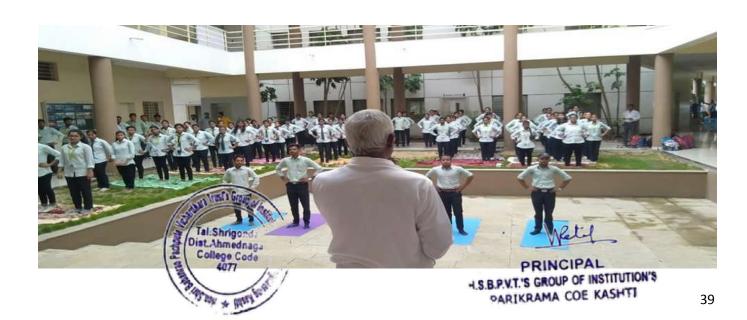

/06/09, Affiliated to Savitribai Phule Pune University









Kashti, Tal - Shrigonda, Dist-Ahmednagar, Maharashtra - 414 701

**Faculty of Engineering** 

Approved by AICTE, MS (New-Int)-Engg./2009/09, Dt. 15/06/09, Affiliated to Savitribai Phule Pune University

### **TUTORIAL ROOM**







Kashti, Tal - Shrigonda, Dist-Ahmednagar, Maharashtra - 414 701

**Faculty of Engineering** 

Approved by AICTE, MS (New-Int)-Engg./2009/09, Dt. 15/06/09, Affiliated to Savitribai Phule Pune University

### **TUTORIAL ROOM**







## इतर्जाग्रीग्रीहर्ता कि व्याज्य

Kashti, Tal - Shrigonda, Dist-Ahmednagar, Maharashtra - 414 701

**Faculty of Engineering** 

Approved by AICTE, MS (New-Int)-Engg./2009/09, Dt. 15/06/09, Affiliated to Savitribai Phule Pune University

### **YOGA DAY CELEBRATION**









# इतर्जाग्रीग्रीहर्ता कि व्याज्य

Kashti, Tal - Shrigonda, Dist-Ahmednagar, Maharashtra - 414 701

**Faculty of Engineering** 

Approved by AICTE, MS (New-Int)-Engg./2009/09, Dt. 15/06/09, Affiliated to Savitribai Phule Pune University







## इतर्जाग्रीमेइता कि व्याज्य

Kashti, Tal - Shrigonda, Dist-Ahmednagar, Maharashtra - 414 701

**Faculty of Engineering** 

Approved by AICTE, MS (New-Int)-Engg./2009/09, Dt. 15/06/09, Affiliated to Savitribai Phule Pune University

### **SPORTS ACTIVITY**



#### **ANNUAL SPORTS MEET KABADDI (BOYS) THROW EVENT**



#### ANNUAL SPORTS CHESS COMPETITION



ANNUAL SPORTS SELT CHESS COMPETITION (BOYS) PRINCIPAL

1.S.B.P.V.T.'S GROUP OF INSTITUTION'S

PARIKRAMA COE KASHTI



Kashti, Tal - Shrigonda, Dist-Ahmednagar, Maharashtra - 414 701

**Faculty o