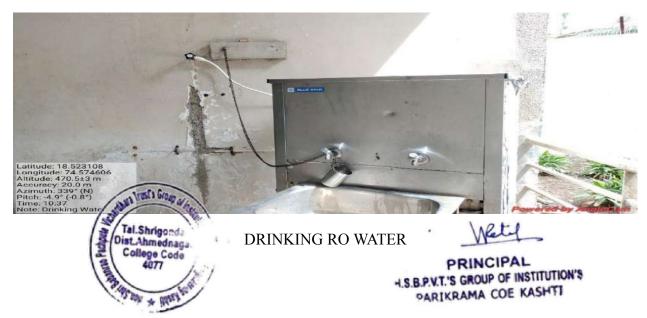

#### **RO PURIFIER**

Kashti, Tal - Shrigonda, Dist-Ahmednagar, Maharashtra - 414 701