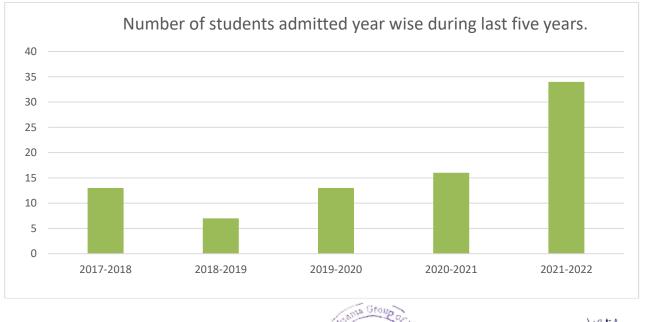

## 2.1.2. Reserved Category percentage: 7.97%

2.1.2.1. Number of actual students admitted from the reserved categories year wise during last five years.

| Year   | 2021-2022 | 2020-2021 | 2019-2020 | 2018-2019 | 2017-2018 |
|--------|-----------|-----------|-----------|-----------|-----------|
| Number | 34        | 16        | 13        | 7         | 13        |