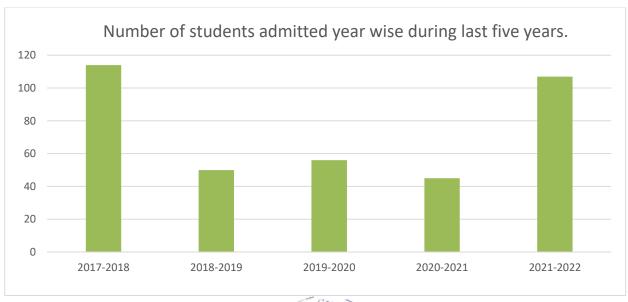

## 2.1.1.1. Number of students admitted year wise during last five years.

| Year   | 2021-2022 | 2020-2021 | 2019-2020 | 2018-2019 | 2017-2018 |
|--------|-----------|-----------|-----------|-----------|-----------|
| Number | 107       | 45        | 56        | 50        | 114       |